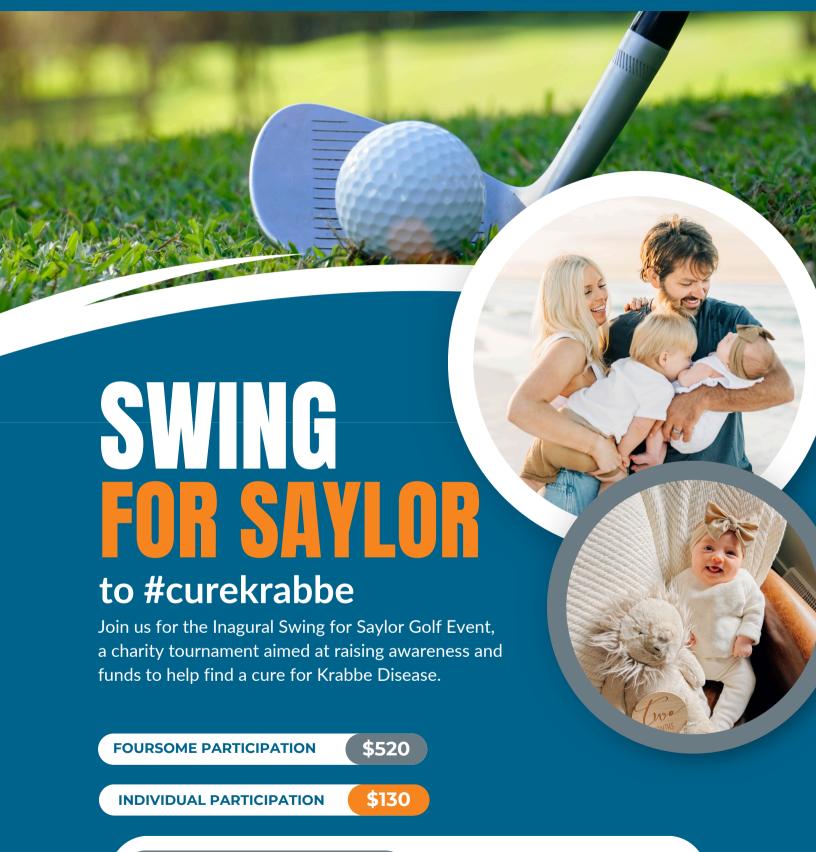

# SWING FOR SAYLOR

## Sponsorship Opportunities

www.krabbeconnect.org

Krabbe Disease is a rare and progressive neurological condition that affects primarily babies and young children. It leads to the loss of motor skills, vision, hearing, and more. Saylor, who was diagnosed with Krabbe disease two week prior to her passing, serves as the inspiration behind this event. The funds raised will go towards advancing research, supporting families impacted by Krabbe, and ultimately, finding a cure.